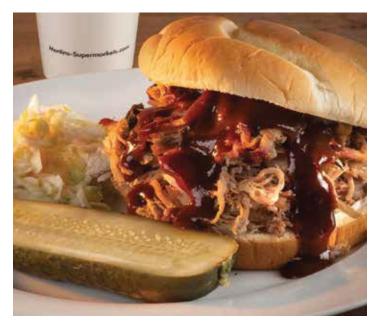

# THE MAIN EVENT (CHOOSE TWO)

| FEATURES                     | SERVING SIZE | CALORIES |
|------------------------------|--------------|----------|
| 8 pc Smoked Chicken          | 1 pc         | 480      |
| Smoked Chicken Wings         | 2            | 354      |
| Smoked Pulled Pork w/        | 1/2 c        | 210      |
| Smoked Ribs (When available) | 3 bones      | 450      |
| Smoked Rib Tips              | 4 oz         | 380      |