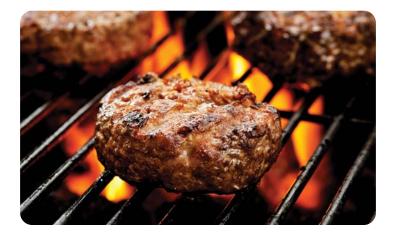

The Grill Out includes your choice of a Kitchen Fresh Salad and Chips.

| Brat & Hot Dog             | \$15.95/person |            |
|----------------------------|----------------|------------|
| FEATURES                   | SERVING SIZE   | CALORIES   |
| Brat                       | 1              | 320        |
| Hot Dog                    | 1              | 172        |
| Bun                        | 2              | 220        |
| Condiment Tray             | 5 oz           | 45         |
| Chips                      | 1.5 oz         | 120        |
| Ranch Dip                  | 2T             | 20         |
| Salads (choose 1)          |                |            |
| FEATURES                   | SERVING SIZE   | CALORIES   |
| Potato Salad               | 1/2 c          | 250        |
| Gourmet Coleslaw           | 1/2 c          | 80         |
| Sides (choose 1)           |                |            |
| FEATURES                   | SERVING SIZE   | CALORIES   |
| Baked Beans                | 1/2 c          | 140        |
| Corn with Peppers & Onions | 1/2 c          | 110        |
| Green Beans with Bacon     | 1/2 c          | 80         |
| Burger & Brat              | \$ <b>16</b> . | .95/person |
| EEATIIDES                  | CEDVINC SIZE   |            |

| 100,0, person |                                                 |  |
|---------------|-------------------------------------------------|--|
| SERVING SIZE  | CALORIES                                        |  |
| 1             | 320                                             |  |
| 1             | 270                                             |  |
| 2             | 110-150                                         |  |
| 5 oz          | 45                                              |  |
| 1.5 oz        | 120                                             |  |
| 2T            | 20                                              |  |
|               | <b>SERVING SIZE</b><br>1<br>2<br>5 oz<br>1.5 oz |  |

| Sausage & Chicken          | <sup>\$</sup> 17.95/person |          |
|----------------------------|----------------------------|----------|
| FEATURES                   | SERVING SIZE               | CALORIES |
| Condiment Tray             | 5 oz                       | 45       |
| Chips                      | 1.5 oz                     | 120      |
| Ranch Dip                  | 2T                         | 20       |
| Bun                        | 2                          | 220      |
| Sausage (choose 1)         |                            |          |
| FEATURES                   | SERVING SIZE               | CALORIES |
| Polish                     | 1                          | 280      |
| Italian                    | 1                          | 280      |
| Dyngus                     | 1                          | 280      |
| Bone-In Chicken (choose 1) |                            |          |
| FEATURES                   | SERVING SIZE               | CALORIES |
| BBQ                        | 1                          | 175      |
| Montreal Seasoned          | 1                          | 140      |
| Salads (choose 1)          |                            |          |
| FEATURES                   | SERVING SIZE               | CALORIES |
| Potato Salad               | 1/2 c                      | 250      |
| Gourmet Coleslaw           | 1/2 c                      | 80       |
| Sides (choose 1)           |                            |          |
| FEATURES                   | SERVING SIZE               | CALORIES |
| Baked Beans                | 1/2 c                      | 140      |
| Corn with Peppers & Onions | 1/2 c                      | 110      |
| Green Beans with Bacon     | 1/2 c                      | 80       |
|                            |                            |          |