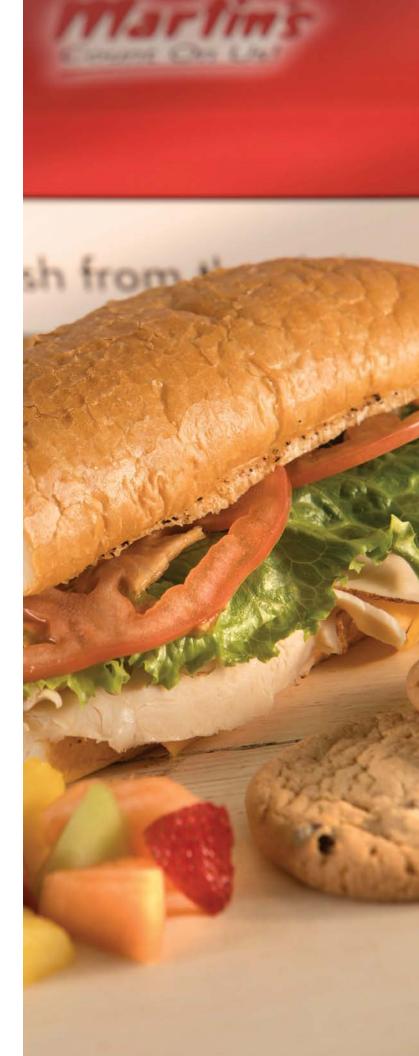

Breakfast

All Breakfast Fresh Starts include Orange Juice, Columbia-brewed coffee, Half & Half and Sugar. Stations require additional staffing.

## **The Continental**

Ham

| \$ <b>9</b> . | .95/ | 'pe | erso | n |
|---------------|------|-----|------|---|
| <br>A         | -    |     |      |   |

| ) |
|---|

| The Traditional Breakfa   | ast \$12.    | \$12.95/person |  |  |
|---------------------------|--------------|----------------|--|--|
| FEATURES                  | SERVING SIZE | CALORIES       |  |  |
| Mini Danish               | 1            | 180            |  |  |
| Mini Cinnamon Rolls       | 1            | 140            |  |  |
| Mini Muffins              | 2            | 100-180        |  |  |
| Cheddar Scrambled Eggs    | 1/2 c        | 140            |  |  |
| Redskin Parmesan Potatoes | 1/4 c        | 92             |  |  |
| Meat (choose 1)           |              |                |  |  |
| FEATURES                  | SERVING SIZE | CALORIES       |  |  |
| Bacon                     | 2 pc         | 310            |  |  |
| Sausage Link              | 1 pc         | 78             |  |  |