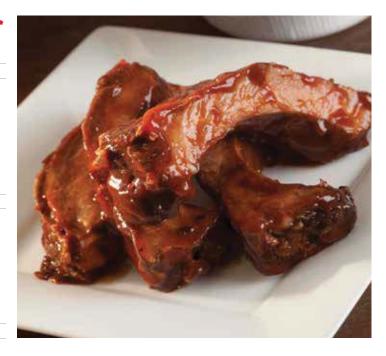

# THE MAIN EVENT (CHOOSE TWO)

| FEATURES                     | SERVING SIZE | CALORIES |
|------------------------------|--------------|----------|
| 8 pc Smoked Chicken          | 1 pc         | 480      |
| Smoked Chicken Wings         | 2            | 354      |
| Smoked Pulled Pork w/        | 1/2 c        | 210      |
| Smoked Ribs (When available) | 3 bones      | 450      |
| Smoked Rib Tips              | 4 oz         | 380      |