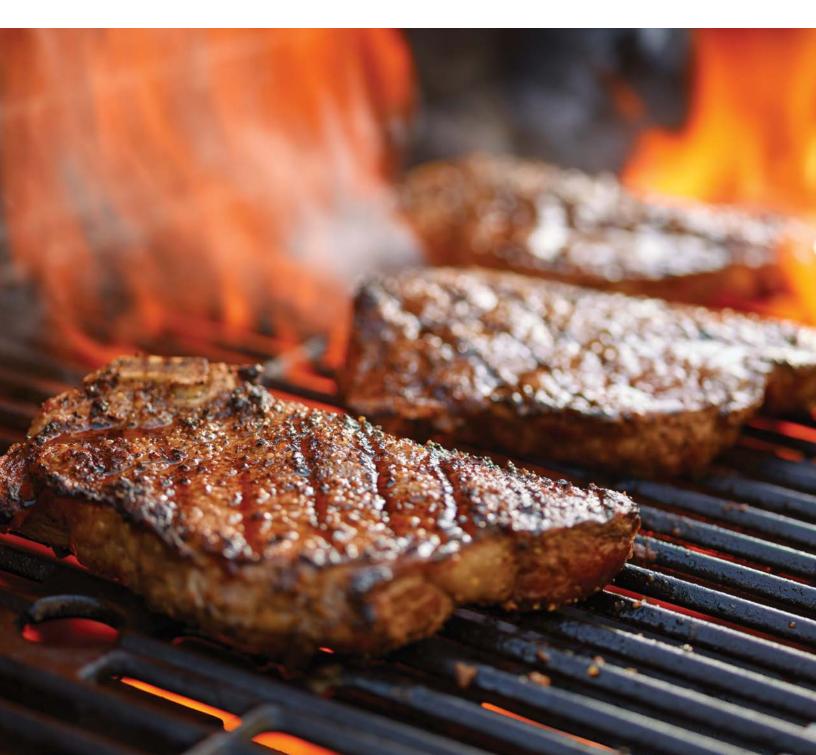

# New York Strip

| 9.95/person |
|-------------|
| CALORIES    |
| 648         |
| 10          |
| 35          |
| 168         |
| 50          |
| 30          |
| 2           |
| 80          |
|             |