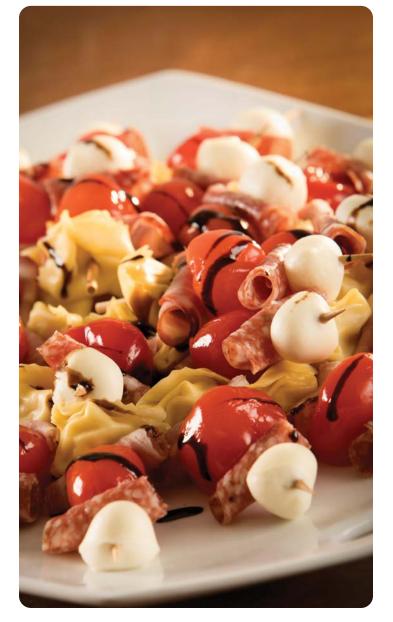

# Hors d'oeuvres

Each listed are in 25 pc increments.

| FEATURES                                    | SERVING SIZE | CALORIES | PRICE               |
|---------------------------------------------|--------------|----------|---------------------|
| Sundried Tomato & Goat<br>Cheese Bruschetta | 1 pc         | 105      | <sup>\$</sup> 45.95 |
| Tomato, Basil &<br>Mozzarella Crostini      | 1 pc         | 150      | <sup>\$</sup> 45.95 |
| Chicken Skewers                             | 1 pc         | 108      | \$45.95             |
| Vegetable Egg Rolls                         | 1            | 260      | <sup>\$</sup> 72.95 |
| Wing Sections                               | 1            | 180      | <sup>\$</sup> 59.95 |
| Boneless Wings                              | 4 pc         | 190      | \$ <b>59.95</b>     |
| Meatballs w Sauce                           | 2 ea         | 120-150  | <sup>\$</sup> 72.95 |
| Iced Jumbo Shrimp                           | 1 pc         | 41       | <sup>\$</sup> 64.95 |
| Crab Stuffed Mushroor                       | ns 1 pc      | 26       | <sup>\$</sup> 64.95 |
| Antipasto Skewers                           | 1 pc         | 162      | \$75.95             |